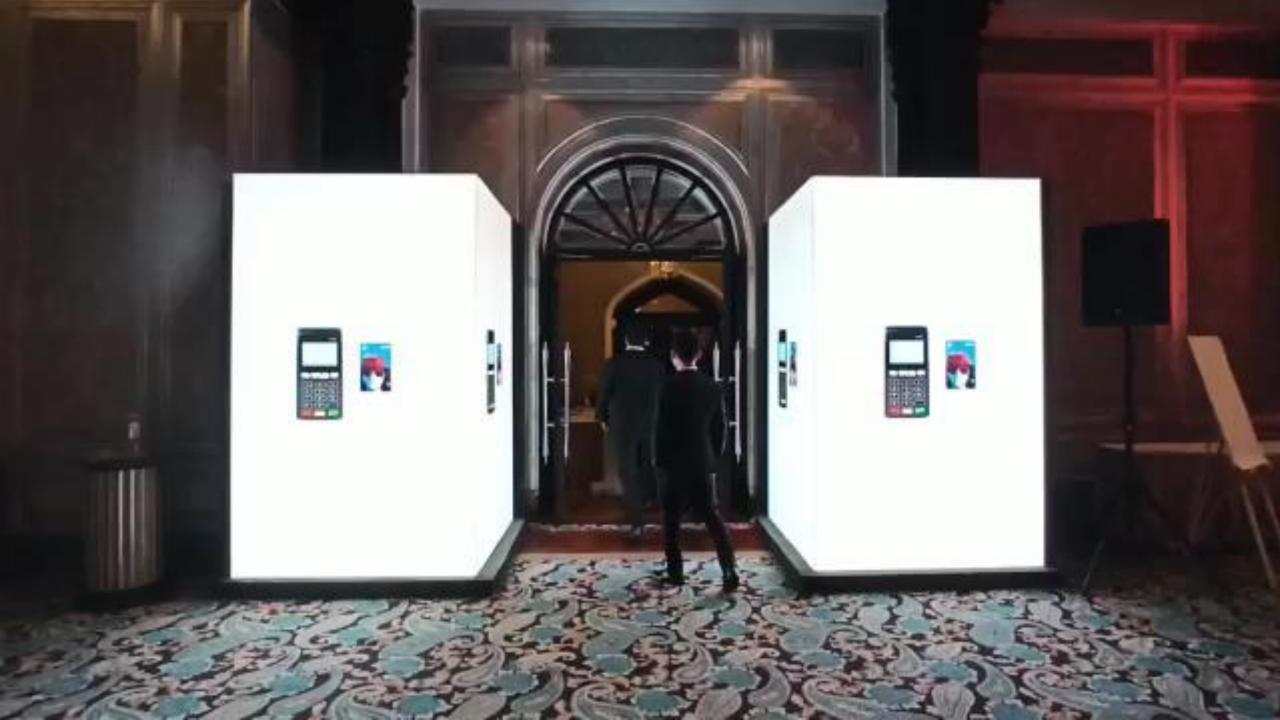

# Indoor Concave & Convex LED, Outdoor Led Screen

Indoor Concave & Convex LED Screen P2.9MM

(500mm X 500mm, Pixel 168 X 168)= Rs. 275 /- per Sq.Ft

#### Outdoor LED Screen

Mash 10MM (640 mm X 640mm, Pixel 64 X 64) = Rs.

100/ per Sq.Ft, We have 250 Panels Same Batch

Indoor Concave & Convex LED Screen P4.8MM

(500mm X 500mm, Pixel W104 X H 208)= Rs. 150 /- per Sq.Ft