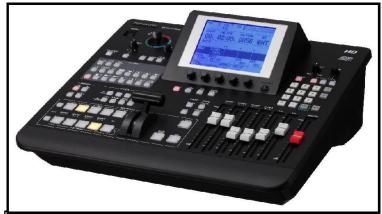

HD Mixer with Operator – Panasonic 100 Switcher = Rs. 10000/- Per Day

Switcher DVX 402 With Preview Option 4 HD Input = Rs. 4000/-Per Day

Perfect-cue = Rs. 3000 Per day

Switcher LVP 6000 With Preview Option 10 Input = Rs. 5000/- Per Day