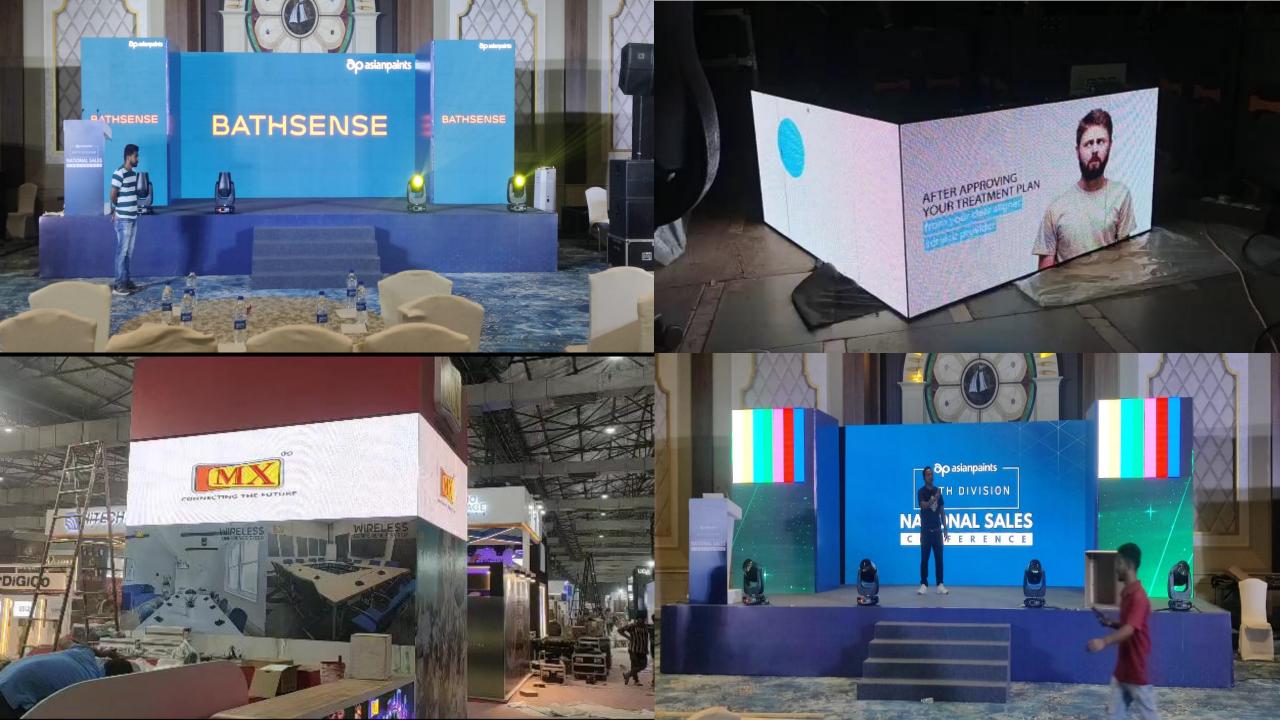

#### Indoor LED Screen

#### **Indoor LED Screen**

P2.9MM ( 500mm X 500mm, Pixel 168 X 168)=
Rs. 190 /- per Sq.Ft , We have 300 Panels Same Batch

## **Indoor LED Screen**

P3.9MM ( 500mm X 500mm, Pixel 128 X 128) = Rs. 140/- per Sq.Ft

Indoor Concave & Convex LED Screen P3.9MM (500mm X 500mm, Pixel 168 X 168)= Rs. 175 /- per Sq.Ft We have 440 Panels Same Batch

### **Indoor LED Screen**

P4.8MM ( 1000mm X 500mm, Pixel 208 X 104)= Rs. 125/- per Sq.Ft We have 80 Panels Same Batch

# Indoor Concave & Convex LED, Outdoor Led Screen

Indoor Concave & Convex LED Screen P2.9MM

(500mm X 500mm, Pixel 168 X 168)= Rs. 275 /- per Sq.Ft

#### Outdoor LED Screen

Mash 10MM (640 mm X 640mm, Pixel 64 X 64) = Rs.

100/ per Sq.Ft, We have 250 Panels Same Batch

Indoor Concave & Convex LED Screen P4.8MM

(500mm X 500mm, Pixel W104 X H 208)= Rs. 150 /- per Sq.Ft