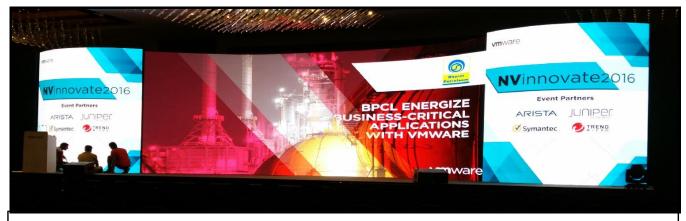

#### Indoor LED Screen

#### **Indoor LED Screen**

P2.9MM ( 500mm X 500mm, Pixel 168 X 168)=
Rs. 190 /- per Sq.Ft , We have 300 Panels Same Batch