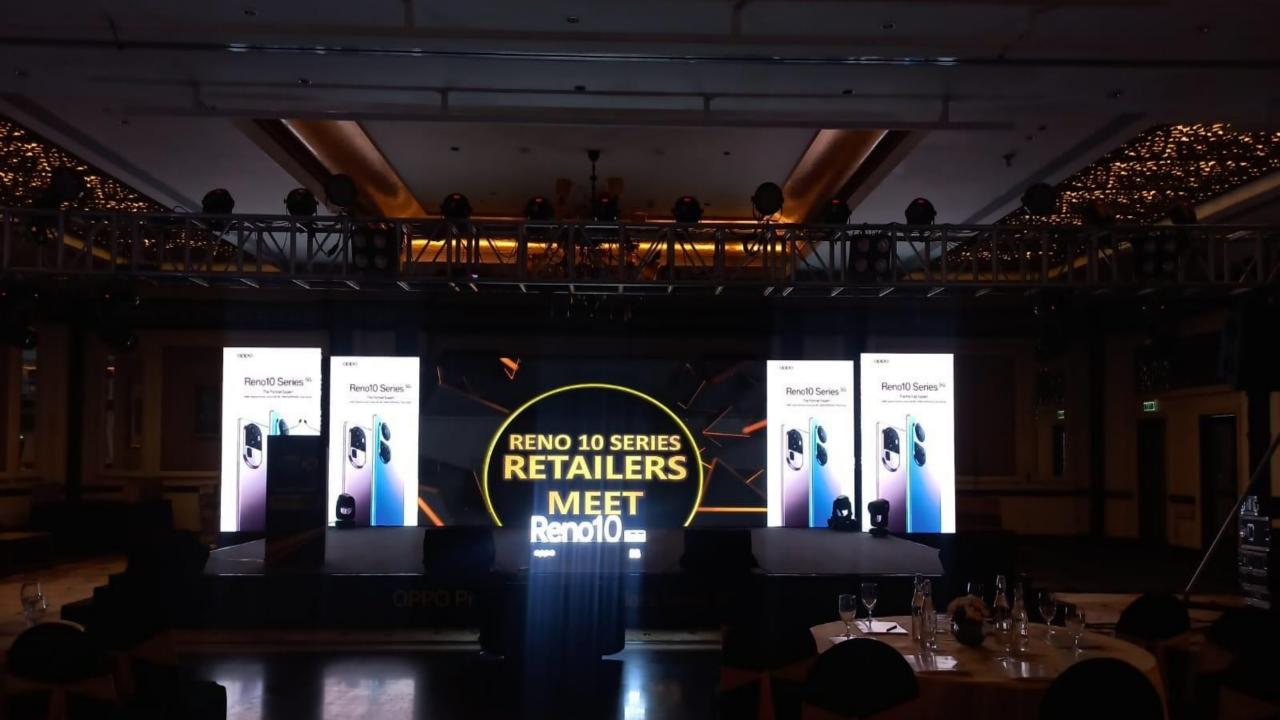

# Audio - Visual Equipments on Rental

# PRODUCT CATALOGUE RATE CHART

#### Indoor LED Screen





#### **Indoor LED Screen**

P2.9MM ( 500mm X 500mm, Pixel 168 X 168)=
Rs. 190 /- per Sq.Ft , We have 300 Panels Same Batch



## **Indoor LED Screen**

P3.9MM ( 500mm X 500mm, Pixel 128 X 128) = Rs. 140/- per Sq.Ft



Indoor Concave & Convex LED Screen P3.9MM (500mm X 500mm, Pixel 168 X 168)= Rs. 175 /- per Sq.Ft We have 440 Panels Same Batch



### **Indoor LED Screen**

P4.8MM ( 1000mm X 500mm, Pixel 208 X 104)= Rs. 125/- per Sq.Ft We have 80 Panels Same Batch

































# Indoor Concave & Convex LED, Outdoor Led Screen



Indoor Concave & Convex LED Screen P2.9MM

(500mm X 500mm, Pixel 168 X 168)= Rs. 275 /- per Sq.Ft



#### Outdoor LED Screen

Mash 10MM (640 mm X 640mm, Pixel 64 X 64) = Rs.

100/ per Sq.Ft, We have 250 Panels Same Batch



Indoor Concave & Convex LED Screen P4.8MM

(500mm X 500mm, Pixel W104 X H 208)= Rs. 150 /- per Sq.Ft















Cylinder LED Screen (Round Shape)
Standard Size As on Your Requirement for per Day= Rs. 50,000/-



90 Degree LED Screen (Square Shape) 3 Cubes= Rs. 20,000/-



















# **ALL TYPES OF PLAZMA AVAILABLE**







MacBook = 3000/- Per Day

Gaming Laptop = 1500/- Per Day

# Touch Screen, Standy





**TV Standee** 43 inch = 15000 (2)



**Digital led TV Standee 55**inch -1500