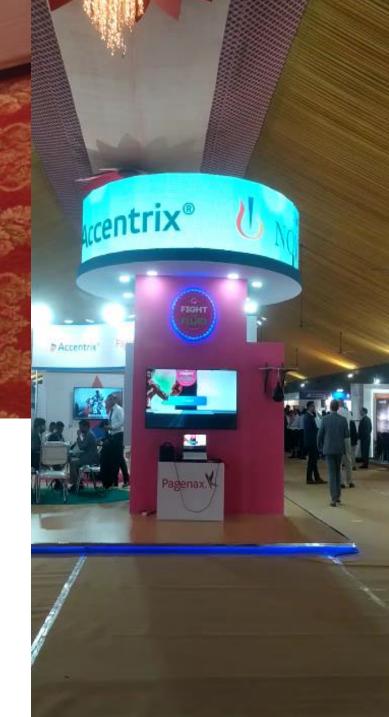

#### Indoor LED Screen

# Indoor Concave & Convex LED, Outdoor Led Screen

Indoor Concave & Convex LED Screen P2.9MM

(500mm X 500mm, Pixel 168 X 168)= Rs. 275 /- per Sq.Ft