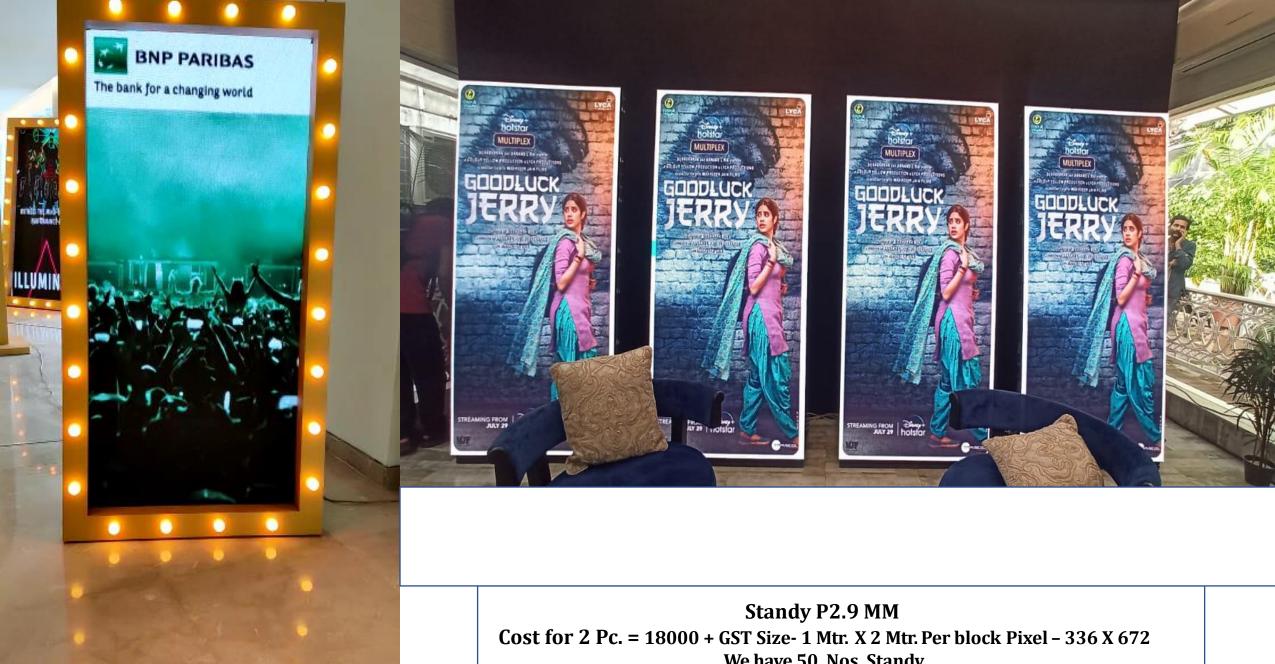

# Indoor Concave & Convex LED, Outdoor Led Screen

Indoor Concave & Convex LED Screen P2.9MM

(500mm X 500mm, Pixel 168 X 168)= Rs. 275 /- per Sq.Ft

#### Outdoor LED Screen

Mash 10MM (640 mm X 640mm, Pixel 64 X 64) = Rs.

100/ per Sq.Ft, We have 250 Panels Same Batch

Indoor Concave & Convex LED Screen P4.8MM

(500mm X 500mm, Pixel W104 X H 208)= Rs. 150 /- per Sq.Ft