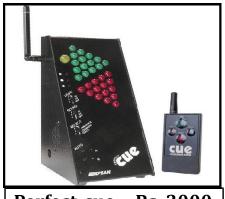

HD Mixer with Operator – Panasonic 100 Switcher = Rs. 10000/- Per Day

Switcher DVX 402 With Preview Option 4 HD Input = Rs. 4000/-Per Day

Perfect-cue = Rs. 3000 Per day

Switcher LVP 6000 With Preview Option 10 Input = Rs. 5000/- Per Day