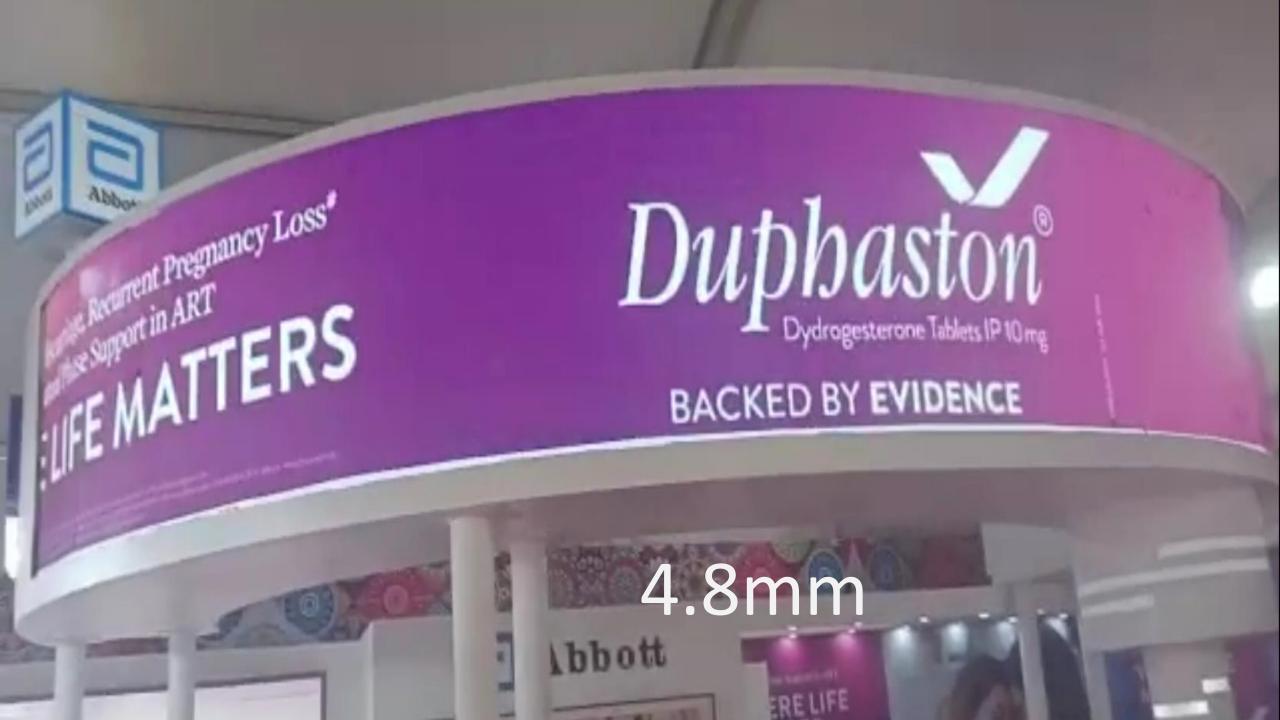

### **Indoor LED Screen**

P4.8MM ( 1000mm X 500mm, Pixel 208 X 104)= Rs. 125/- per Sq.Ft We have 80 Panels Same Batch