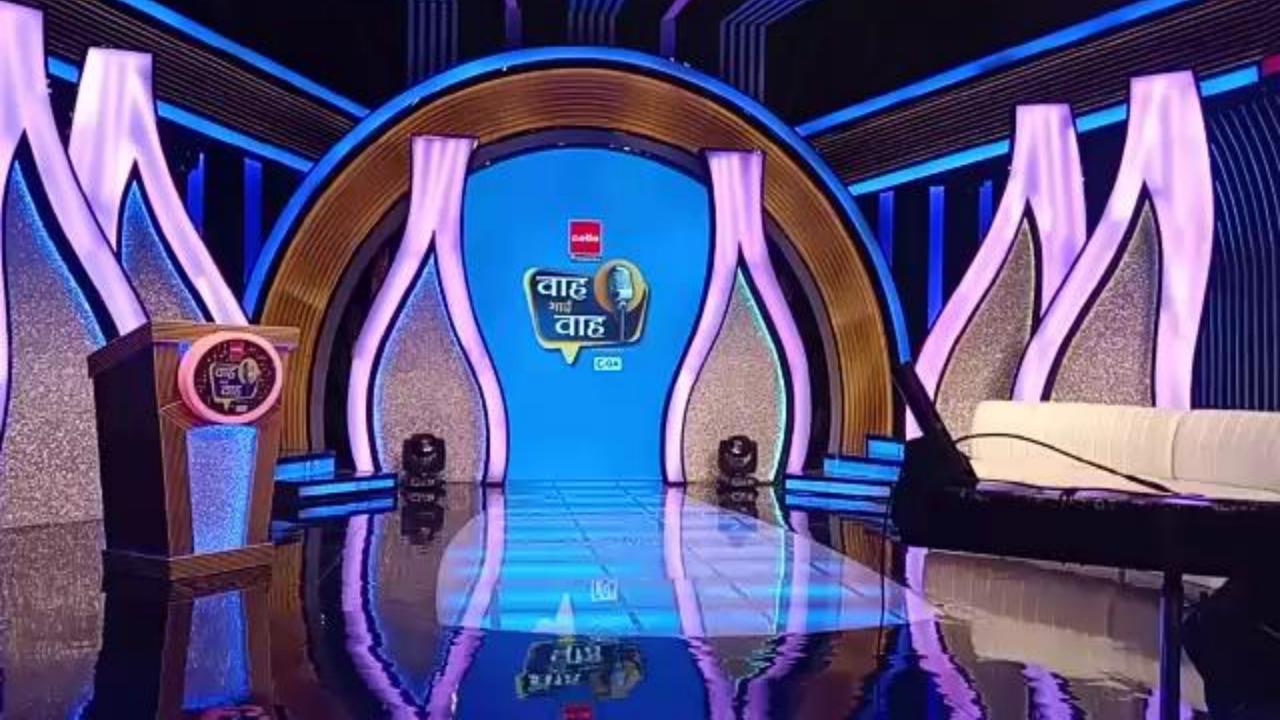

#### Indoor LED Screen

# Indoor Concave & Convex LED, Outdoor Led Screen

Indoor Concave & Convex LED Screen P2.9MM

(500mm X 500mm, Pixel 168 X 168)= Rs. 275 /- per Sq.Ft