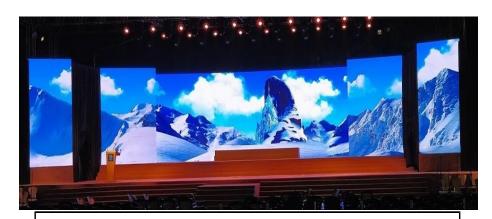

# Indoor Concave & Convex LED, Outdoor Led Screen

Indoor Concave & Convex LED Screen P2.9MM

(500mm X 500mm, Pixel 168 X 168)= Rs. 275 /- per Sq.Ft

#### Outdoor LED Screen

Mash 10MM (640 mm X 640mm, Pixel 64 X 64) = Rs.

100/ per Sq.Ft, We have 250 Panels Same Batch

Indoor Concave & Convex LED Screen P4.8MM

(500mm X 500mm, Pixel W104 X H 208)= Rs. 150 /- per Sq.Ft