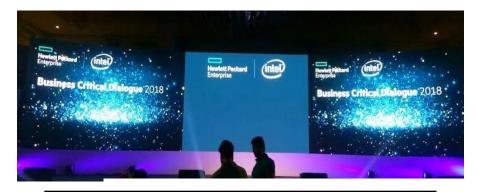

#### Indoor LED Screen

#### **Indoor LED Screen**

P2.9MM ( 500mm X 500mm, Pixel 168 X 168)=
Rs. 190 /- per Sq.Ft , We have 300 Panels Same Batch