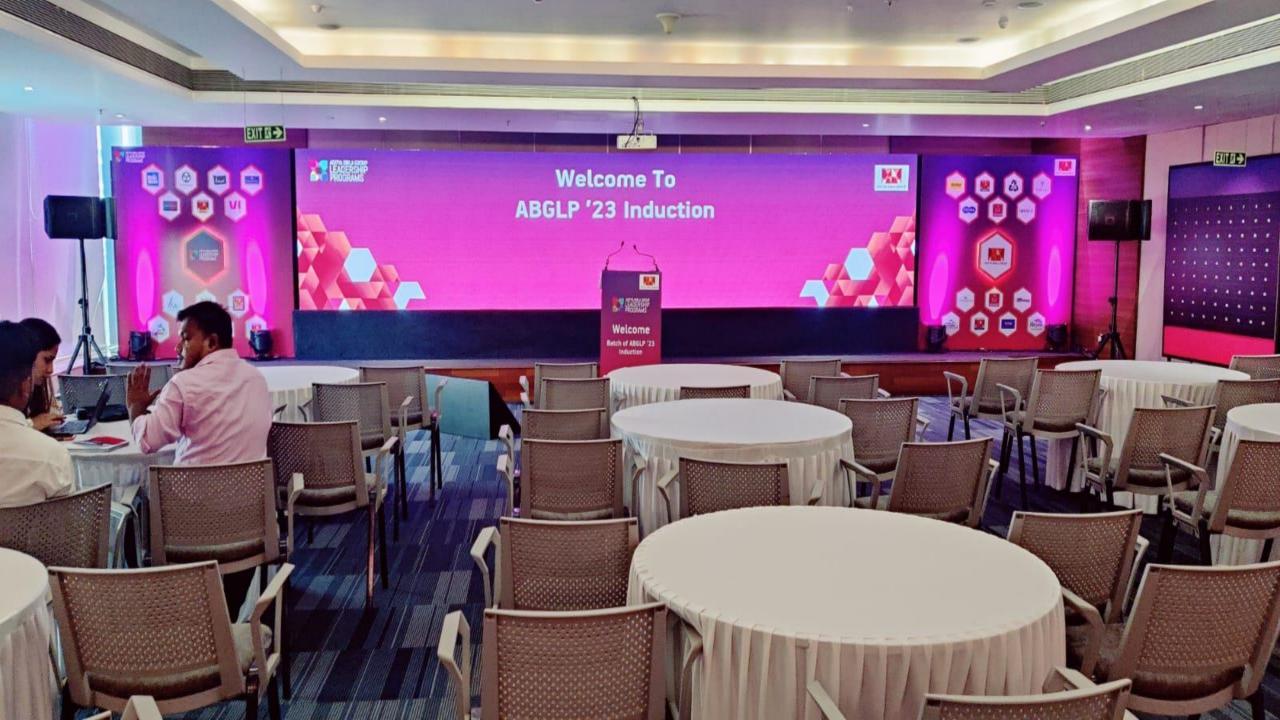

- per Sq.Ft , We have 300 Panels Same Batch



## **Indoor LED Screen**

P3.9MM ( 500mm X 500mm, Pixel 128 X 128) = Rs. 140/- per Sq.Ft



Indoor Concave & Convex LED Screen P3.9MM (500mm X 500mm, Pixel 168 X 168)= Rs. 175 /- per Sq.Ft We have 440 Panels Same Batch



### **Indoor LED Screen**

P4.8MM ( 1000mm X 500mm, Pixel 208 X 104)= Rs. 125/- per Sq.Ft We have 80 Panels Same Batch

































# Indoor Concave & Convex LED, Outdoor Led Screen



Indoor Concave & Convex LED Screen P2.9MM

(500mm X 500mm, Pixel 168 X 168)= Rs. 275 /- per Sq.Ft



#### Outdoor LED Screen

Mash 10MM (640 mm X 640mm, Pixel 64 X 64) = Rs.

100/ per Sq.Ft, We have 250 Panels Same Batch



Indoor Concave & Convex LED Screen P4.8MM

(500mm X 500mm, Pixel W104 X H 208)= Rs. 150 /- per Sq.Ft















Cylinder LED Screen (Round Shape)
Standard Size As on Your Requirement for per Day= Rs. 50,000/-



90 Degree LED Screen (Square Shape) 3 Cubes= Rs. 20,000/-



















# **ALL TYPES OF PLAZMA AVAILABLE**







MacBook = 3000/- Per Day

Gaming Laptop = 1500/- Per Day

# Touch Screen, Standy





**TV Standee** 43 inch = 15000 (2)



**Digital led TV Standee 55**inch -15000 (2)



We have 50 Nos. Standy













LED screen tunnel on Demand available with ADSI







Watch-out Dataton Ver.6 Server Software and Hardware With operator = Rs.35,000/ Per Day



HD Mixer with Operator – Panasonic 100 Switcher = Rs. 10000/- Per Day



Switcher DVX 402 With Preview Option 4 HD Input = Rs. 4000/-Per Day



Perfect-cue = Rs. 3000 Per day



Switcher LVP 6000 With Preview Opt