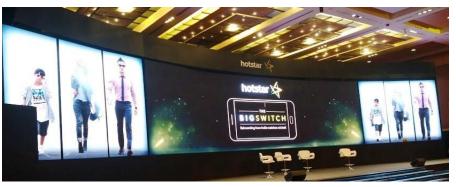

## **Indoor LED Screen**

P3.9MM ( 500mm X 500mm, Pixel 128 X 128) = Rs. 140/- per Sq.Ft

Indoor Concave & Convex LED Screen P3.9MM (500mm X 500mm, Pixel 168 X 168)= Rs. 175 /- per Sq.Ft We have 440 Panels Same Batch

### **Indoor LED Screen**

P4.8MM ( 1000mm X 500mm, Pixel 208 X 104)= Rs. 125/- per Sq.Ft We have 80 Panels Same Batch