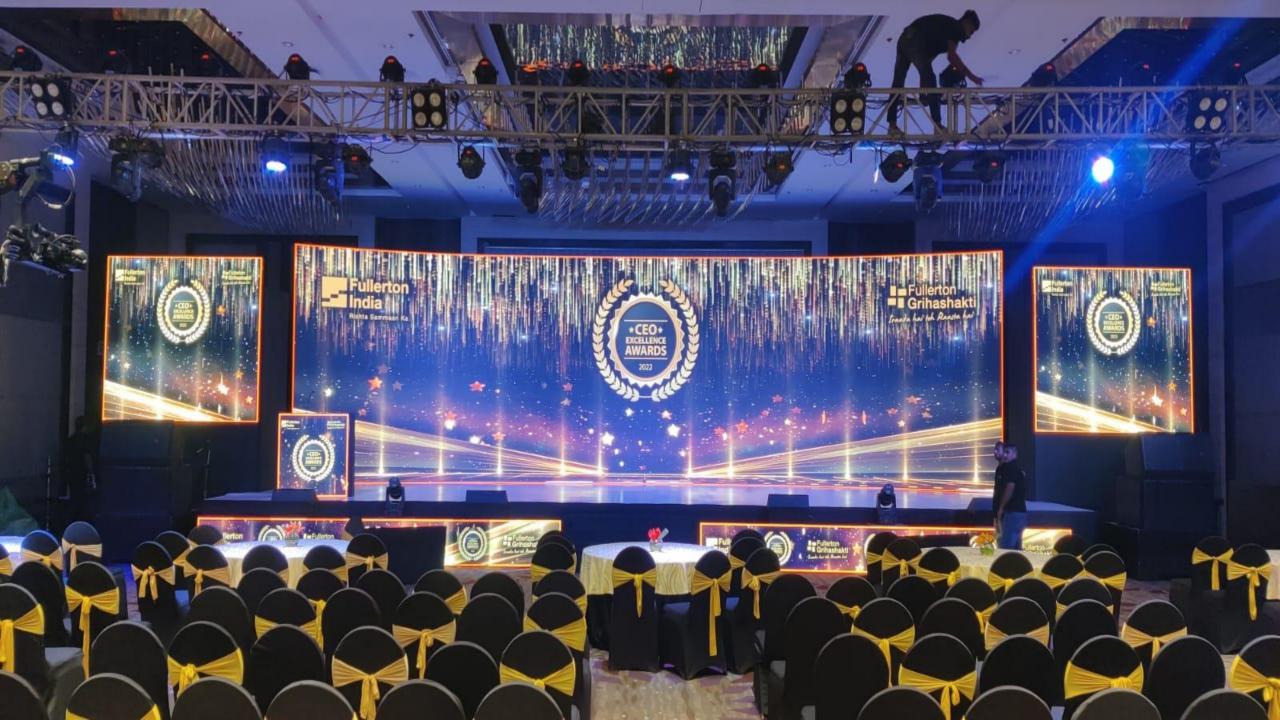

#### Indoor LED Screen

# Indoor Concave & Convex LED, Outdoor Led Screen

Indoor Concave & Convex LED Screen P2.9MM

(500mm X 500mm, Pixel 168 X 168)= Rs. 275 /- per Sq.Ft

#### Outdoor LED Screen

Mash 10MM (640 mm X 640mm, Pixel 64 X 64) = Rs.

100/ per Sq.Ft, We have 250 Panels Same Batch

Indoor Concave & Convex LED Screen P4.8MM

(500mm X 500mm, Pixel W104 X H 208)= Rs. 150 /- per Sq.Ft