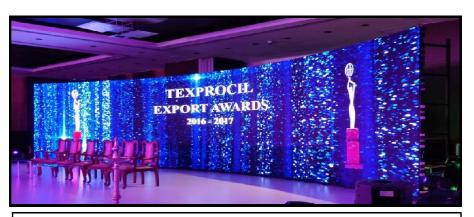

# Indoor Concave & Convex LED, Outdoor Led Screen

Indoor Concave & Convex LED Screen P2.9MM

(500mm X 500mm, Pixel 168 X 168)= Rs. 275 /- per Sq.Ft