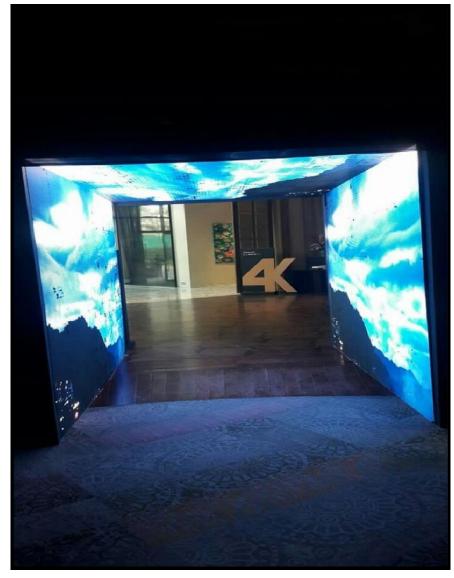

# Touch Screen, Standy

**TV Standee** 43 inch = 15000 (2)

**Digital led TV Standee 55**inch -15000 (2)

We have 50 Nos. Standy

LED screen tunnel on Demand available with ADSI

Watch-out Dataton Ver.6 Server Software and Hardware With operator = Rs.35,000/ Per Day