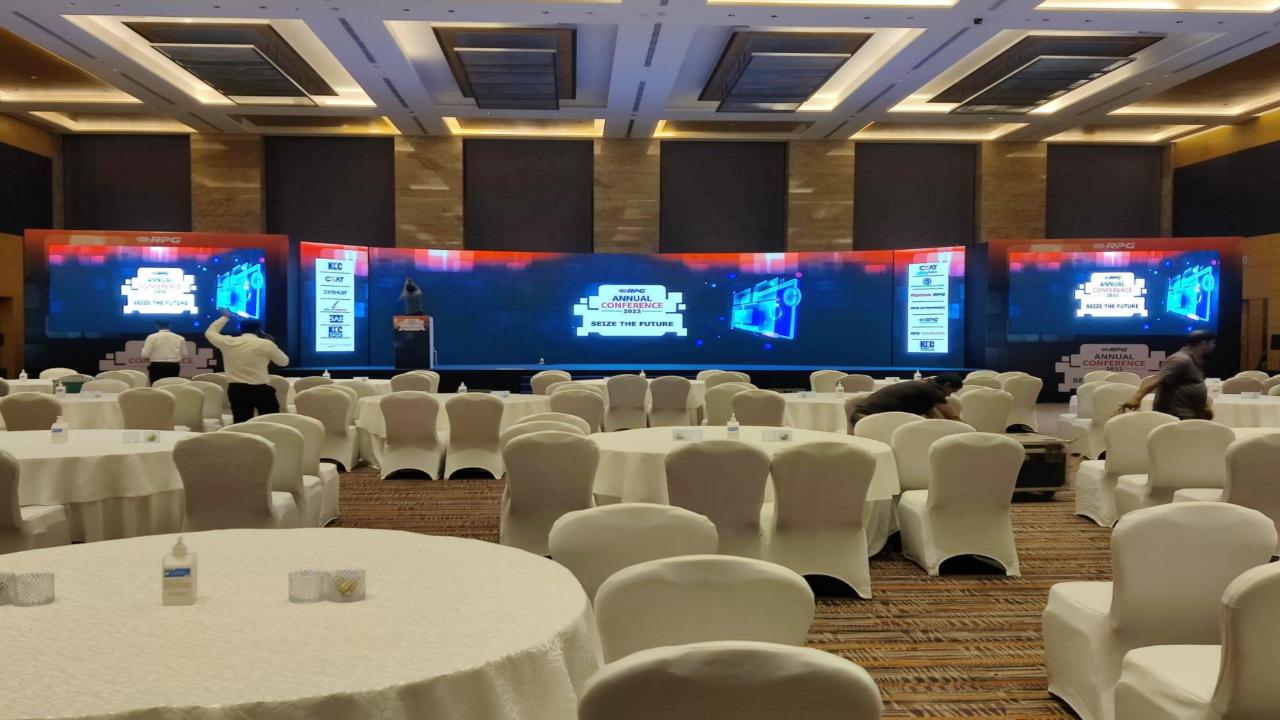

#### Indoor LED Screen

#### **Indoor LED Screen**

P2.9MM ( 500mm X 500mm, Pixel 168 X 168)=
Rs. 190 /- per Sq.Ft , We have 300 Panels Same Batch

## **Indoor LED Screen**

P3.9MM ( 500mm X 500mm, Pixel 128 X 128) = Rs. 140/- per Sq.Ft

Indoor Concave & Convex LED Screen P3.9MM (500mm X 500mm, Pixel 168 X 168)= Rs. 175 /- per Sq.Ft We have 440 Panels Same Batch

### **Indoor LED Screen**

P4.8MM ( 1000mm X 500mm, Pixel 208 X 104)= Rs. 125/- per Sq.Ft We have 80 Panels Same Batch

# Indoor Concave & Convex LED, Outdoor Led Screen

Indoor Concave & Convex LED Screen P2.9MM

(500mm X 500mm, Pixel 168 X 168)= Rs. 275 /- per Sq.Ft

#### Outdoor LED Screen

Mash 10MM (640 mm X 640mm, Pixel 64 X 64) = Rs.

100/ per Sq.Ft, We have 250 Panels Same Batch

Indoor Concave & Convex LED Screen P4.8MM

(500mm X 500mm, Pixel W104 X H 208)= Rs. 150 /- per Sq.Ft