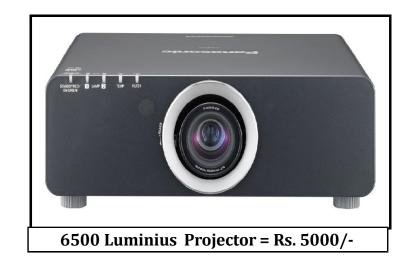

# **ALL TYPES OF PLAZMA AVAILABLE**

MacBook = 3000/- Per Day

Gaming Laptop = 1500/- Per Day