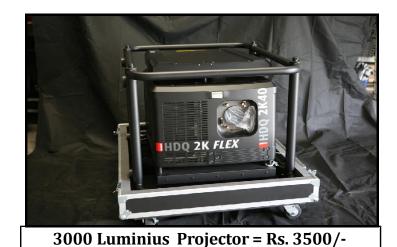

# **ALL TYPES OF PLAZMA AVAILABLE**

MacBook = 3000/- Per Day

Gaming Laptop = 1500/- Per Day