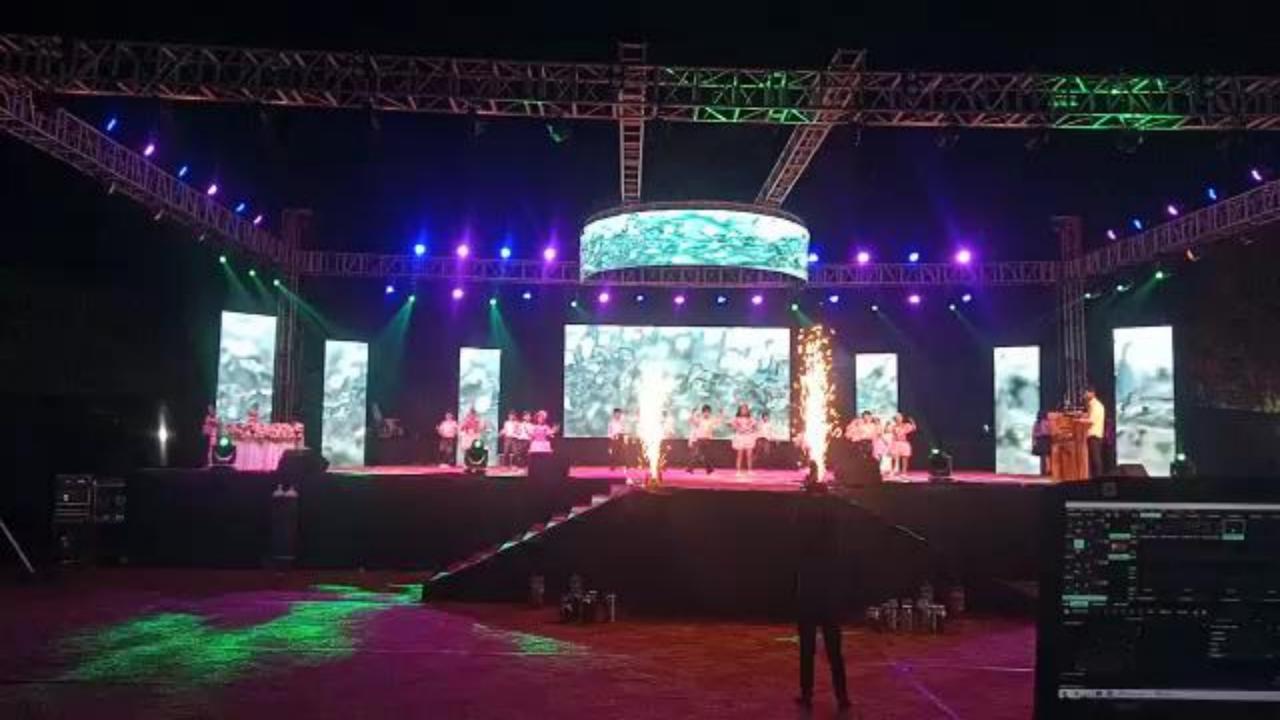

#### Indoor LED Screen

# Indoor Concave & Convex LED, Outdoor Led Screen

Indoor Concave & Convex LED Screen P2.9MM

(500mm X 500mm, Pixel 168 X 168)= Rs. 275 /- per Sq.Ft

#### Outdoor LED Screen

Mash 10MM (640 mm X 640mm, Pixel 64 X 64) = Rs.

100/ per Sq.Ft, We have 250 Panels Same Batch

Indoor Concave & Convex LED Screen P4.8MM

(500mm X 500mm, Pixel W104 X H 208)= Rs. 150 /- per Sq.Ft